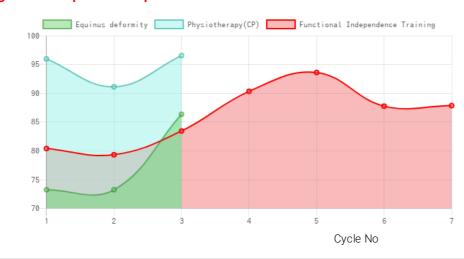

#### **Progress Report**

| Evaluation No | Equinus deformity Score % - Month - Year | Physiotherapy(CP) Score % - Month - Year | Functional Independence Training Score % - Month - Year |
|---------------|------------------------------------------|------------------------------------------|---------------------------------------------------------|
| 1             | 73.33% - February - 2019                 | 96.47% - June - 2018                     | _                                                       |
| 2             | 73.33% - August - 2019                   | 91.52% - August - 2018                   | 83.71% - July - 2018                                    |
| 3             | 86.68% - November - 2020                 | 97.03% - August - 2019                   | 90.71% - January - 2019                                 |
| 4             | _                                        | _                                        | 94.05% - July - 2019                                    |
| 5             | _                                        | _                                        | 88.1% - January - 2020                                  |
| ó             | _                                        | _                                        | 88.21% - December - 2020                                |

### **Progress Report Graph**

Scores (%)

Information:- CP - Cerebral Palsy; SB - Spina bifida; MD - Muscular Dystrophy; CTEV - Clubfoot; ID - Intellectual Disability; CP, MD - Cerebral Palsy/Multiple Disabilities; LV - Low Vision; TB - Total Blind; ADHD - Attention Deficit Hyperactive Disorder; DB - Deaf Blind; RL - Receptive language; EL - Expressive language;